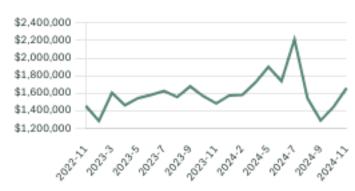

,424,283, an average size of 2,127 sqft, and an average price per square feet of \$670.

# Tsawwassen Neighbourhoods

Beach Grove Boundary Beach Cliff Drive English Bluff Pebble Hill Tsawwassen Central Tsawwassen East Tsawwassen North

# February 2025 Tsawwassen Overview

# KLEIN III



## Sales-to-Active Ratio







# **HPI Benchmark Price (Average Price)**







# Market Share







# Tsawwassen Single Family Houses

KLEIN III



FEBRUARY 2025 - 5 YEAR TREND

### **Market Status**

# Buyers Market

Tsawwassen is currently a **Buyers Market**. This means that **less than 12%** of listings are sold within **30 days**. Buyers may have a **slight advantage** when negotiating prices.









# Summary of Sales Price Change









# Summary of Sales Volume Change









# Sales Price



# Sales-to-Active Ratio



# **Number of Transactions**



# Tsawwassen Single Family Townhomes

KLEIN III



FEBRUARY 2025 - 5 YEAR TREND

### **Market Status**

# Buyers Market

Tsawwassen is currently a **Buyers Market**. This means that **less than 12%** of listings are sold within **30 days**. Buyers may have a **slight advantage** when negotiating prices.



Of Single Family
Townhouse Listings Sold

Active Single Family
Townhouse Listings
IN PAST 30 DAYS

Single Family
Townhouse Listings Sold
IN PAST 30 DAYS

# Summary of Sales Price Change









# Sales Price



# Summary of Sales Volume Change









# Sales-to-Active Ratio



# **Number of Transactions**



# Tsawwassen Single Family Condos

KLEIN III



FEBRUARY 2025 - 5 YEAR TREND

### **Market Status**

# Buyers Market