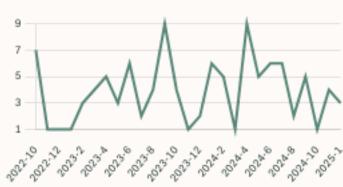

### **Market Status**

# Buyers Market

Tsawwassen is currently a **Buyers Market**. This means that **less than 12%** of listings are sold within **30 days**. Buyers may have a **slight advantage** when negotiating prices.