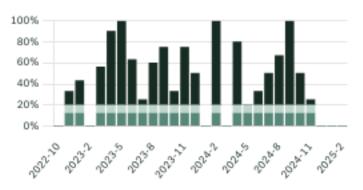

f 2,127 sqft, and an average price per square feet of \$670.

# Tsawwassen Neighbourhoods

Beach Grove Boundary Beach Cliff Drive English Bluff Pebble Hill Tsawwassen Central Tsawwassen East Tsawwassen North

# February 2025 Tsawwassen Overview

# KLEIN III



## Sales-to-Active Ratio







# **HPI Benchmark Price (Average Price)**







# Market Share







# Tsawwassen Single Family Houses

KLEIN III



FEBRUARY 2025 - 5 YEAR TREND

### **Market Status**

# Buyers Market

Tsawwassen is currently a **Buyers Market**. This means that **less than 12%** of listings are sold within **30 days**. Buyers may have a **slight advantage** when negotiating prices.









# Summary of Sales Price Change









# Summary of Sales Volume Change









# Sales Price



# Sales-to-Active Ratio



# **Number of Transactions**



# Tsawwassen Single Family Townhomes

KLEIN III



FEBRUARY 2025 - 5 YEAR TREND

### **Market Status**

# Buyers Market

Tsawwassen is currently a **Buyers Market**. This means that **less than 12%** of listings are sold within **30 days**. Buyers may have a **slight advantage** when negotiating prices.



Of Single Family
Townhouse Listings Sold

Active Single Family
Townhouse Listings
IN PAST 30 DAYS

Single Family
Townhouse Listings Sold
IN PAST 30 DAYS

# Summary of Sales Price Change









# Sales Price



# Summary of Sales Volume Change









# Sales-to-Active Ratio



# **Number of Transactions**



# Tsawwassen Single Family Condos

KLEIN III



FEBRUARY 2025 - 5 YEAR TREND

### **Market Status**

# Buyers Market

Tsawwassen is currently a *